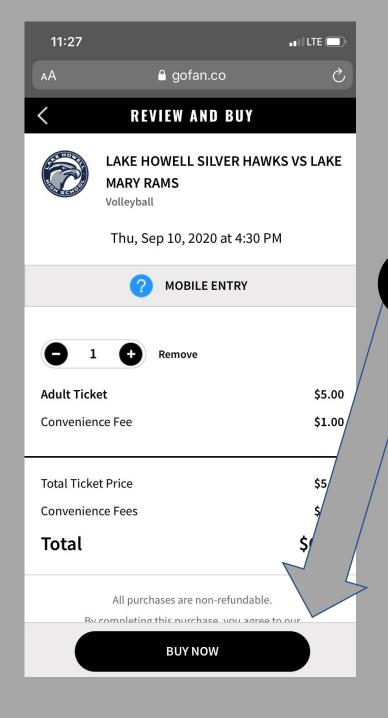

## BUY TICKETS HERE

**SCAN-TO-BUY** 



- 1. Open Phone Camera
- 2. Hover Over QR Code
- 3. Access GoFan Website

OR

## **ACCESS GOFAN**

- 1. Go to www.gofan.co
- 2. Search "School Name"
- 3. Select Event



# Silverhawk Athletics Digital Ticketing



1 Scan the QR Code for LHHS Events



## Pick Your Game





Select Tickets





# Review and Buy Tickets

Enter 5
Payment
Info





#### ORDER DETAILS

**Don't Forget!** To access your tickets anytime, send this order via email or text.

SEND ORDER



Thu, Sep 10, 2020 at 4:30 PM

Lake Howell Silver Hawks vs **Lake Mary Rams** 

Lake Howell High School 4200 Dike Rd, Winter Park, FL 32792

\*\*\* MOBILE ENTRY \*\*\*

#### **VIEW MY TICKET**











Promote

#### **IMPORTANT THINGS TO REMEMBER**

1. Access your mobile ticket before arriving, in the case there is limited or no connectivity.









MORE

## Open Ticket @ Table

Staff Validation



### MY TICKETS

TRANSFER



Thu, Sep 10, 2020 at 4:30 PM Lake Howell Silver Hawks vs Lake Mary Rams

Adult Ticket (1 of 1)

#### All Set And Ready For The Event?

Ticket(s) must be validated onsite by authorized staff onl