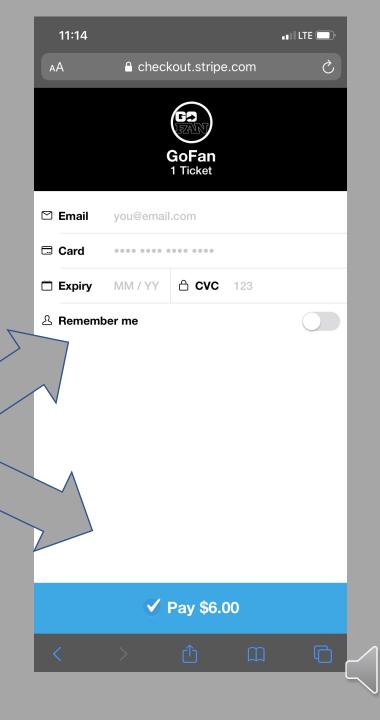

## BUY TICKETS HERE

**SCAN-TO-BUY** 



- 1. Open Phone Camera
- 2. Hover Over QR Code
- 3. Access GoFan Website

OR

## **ACCESS GOFAN**

- 1. Go to www.gofan.co
- 2. Search "School Name"
- 3. Select Event



# Silverhawk Athletics Digital Ticketing



1 Scan the QR Code for LHHS Events



## Pick Your Game





Select Tickets





# Review and Buy Tickets

Enter 5
Payment
Info





#### ORDER DETAILS

**Don't Forget!** To access your tickets anytime, send this order via email or text.

SEND ORDER



Thu, Sep 10, 2020 at 4:30 PM

Lake Howell Silver Hawks vs **Lake Mary Rams** 

Lake Howell High School 4200 Dike Rd, Winter Park, FL 32792

\*\*\* MOBILE ENTRY \*\*\*

#### **VIEW MY TICKET**











Promote

#### **IMPORTANT THINGS TO REMEMBER**

1. Access your mobile ticket before arriving, in the case there is limited or no connectivity.









MORE

## Open Ticket @ Table

Staff Validation



### MY TICKETS

TRANSFER



Thu, Sep 10, 2020 at 4:30 PM Lake Howell Silver Hawks vs Lake Mary Rams

Adult Ticket (1 of 1)

#### All Set And Ready For The Event?

Ticket(s) must be validated onsite by authorized staff only.

**VALIDATE 1 TICKET** 



## Lake Howell Athle