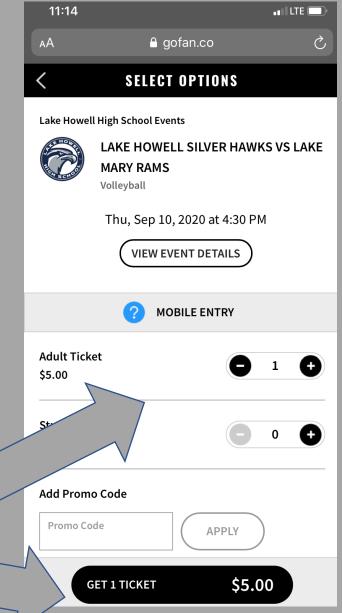

## BUY TICKETS HERE

**SCAN-TO-BUY** 



- 1. Open Phone Camera
- 2. Hover Over QR Code
- 3. Access GoFan Website

OR

## **ACCESS GOFAN**

- 1. Go to www.gofan.co
- 2. Search "School Name"
- 3. Select Event



# Silverhawk Athletics Digital Ticketing



1 Scan the QR Code for LHHS Events



## Pick Your Game





Select Tickets





# Review and Buy Tickets

Enter 5
Payment
Info





#### ORDER DETAILS

**Don't Forget!** To access your tickets anytime, send this order via email or text.

SEND ORDER



Thu, Sep 10, 2020 at 4:30 PM

Lake Howell Silver Hawks vs **Lake Mary Rams** 

Lake Howell High School 4200 Dike Rd, Winter Park, FL 32792

\*\*\* MOBILE ENTRY \*\*\*

#### **VIEW MY TICKET**











Promote

#### **IMPORTANT THINGS TO REMEMBER**

1. Access your mobile ticket before arriving, in the case there is limited or no connectivity.









MORE

## Open Ticket @ Table

Staff Validation



### MY TICKETS

TRANSFER



Thu, Sep 10, 2020 at 4:30 PM Lake Howell Silver Hawks vs Lake Mary Rams

Adult Ticket (1 of 1)

#### All Set And Ready For The Event?

Ticket(s) must be validated onsite by