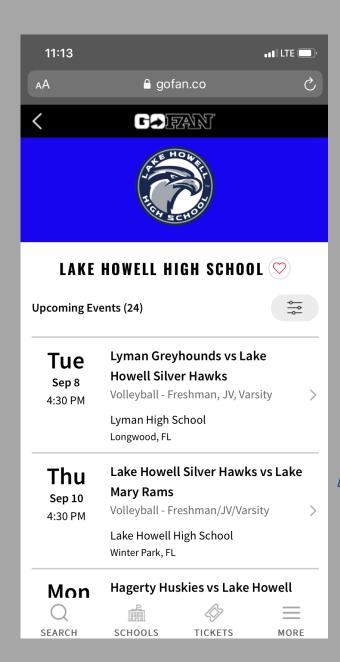

# Silverhawk Athletics Digital Ticketing

1 Scan the QR Code for LHHS Events

## **ACCESS GOFAN**

- 1. Go to www.gofan.co
- 2. Search "School Name"
- 3. Select Event